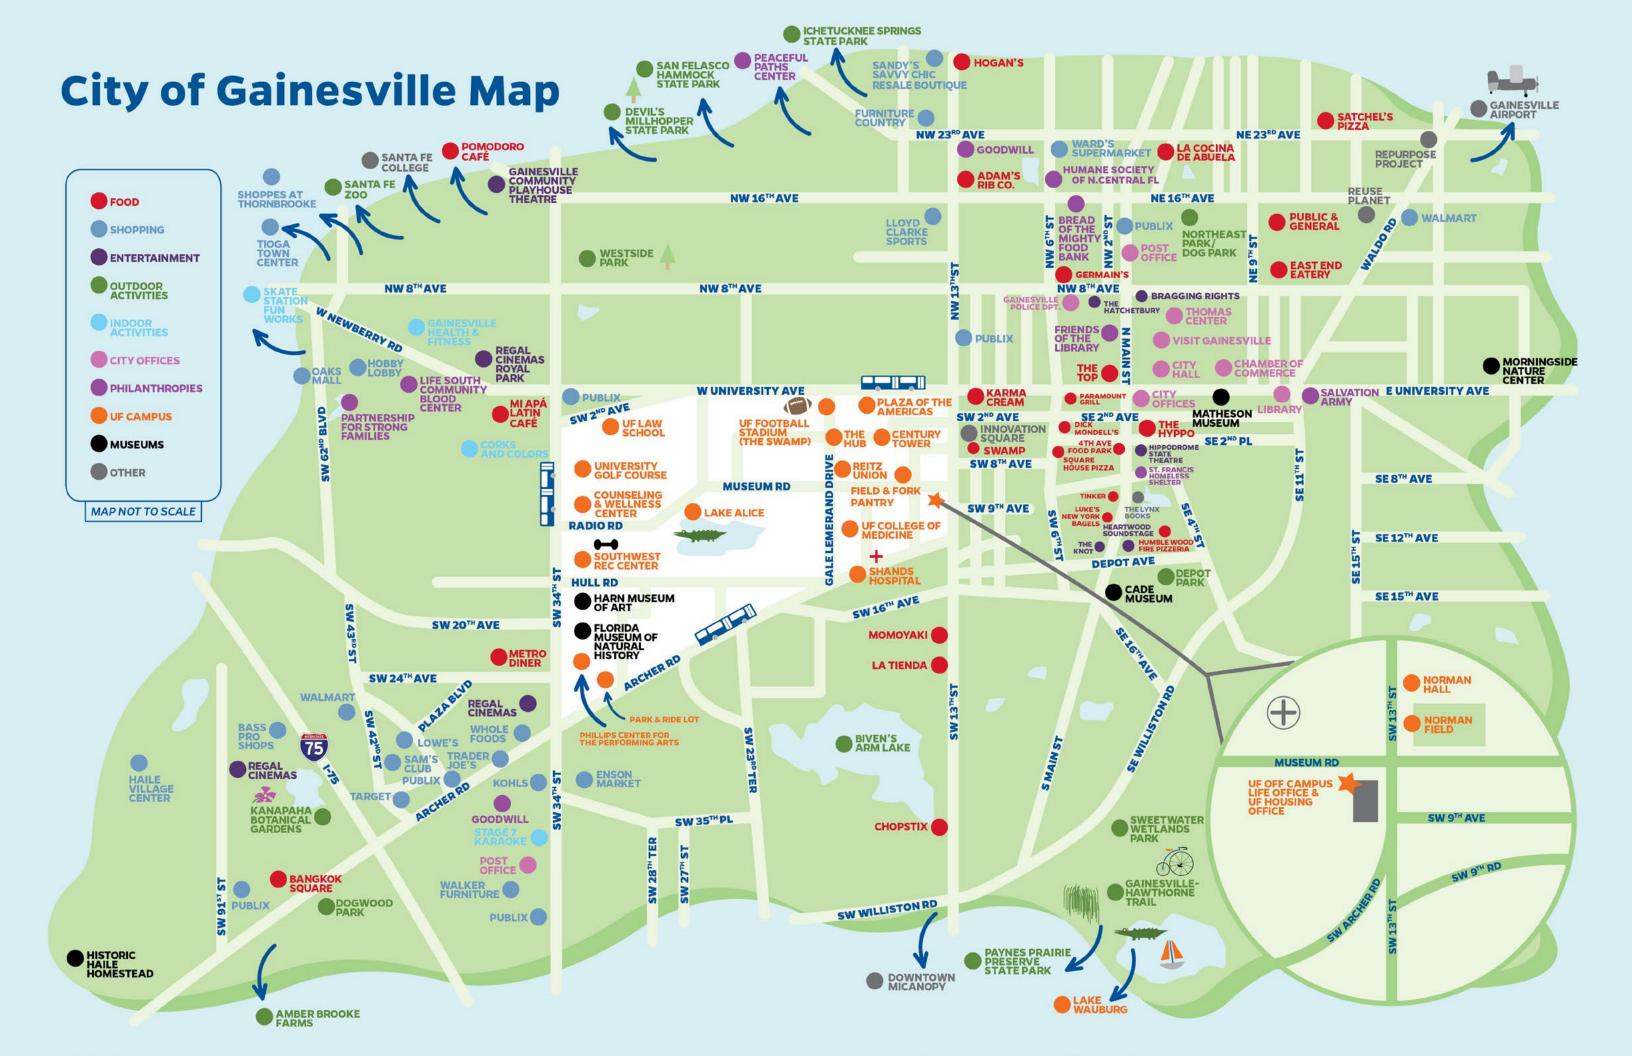

To stay updated on upcoming events in Gainesville, sign up for the "What's Good" weekly events guide at visitgainesville.com/visitor-resources/enews-visitor-guide.

**See pages 14-15** for a City of Gainesville map with a list of local attractions. Many of the local businesses, including restaurants, auto mechanics and movie theaters offer student discounts.